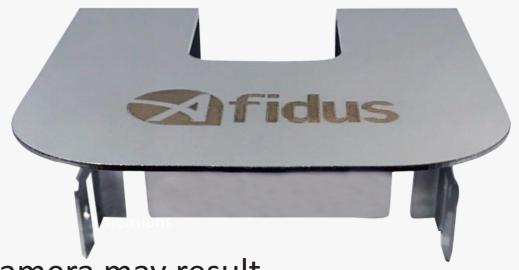

## Sunshield bracket - AT0001/B

Sunlight directly face to time lapse camera may result in lens fail, or color variant.

To add a sunshield bracket can extend camera life ( For ATL-800 )

## **Key Features**

- Outdoor use wall mount
- Material: 304 stainless steel
- Dimension: 81mm x 82mm x 52mm
- Prevent potential threats from outside
- High durable

\* The product design and dimensions may change without previous notice for improvement of performance.