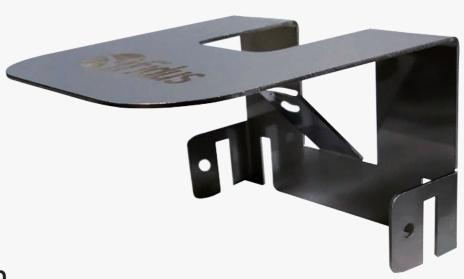

## Sunshield bracket - AT0001/B

Sunlight directly face to time lapse camera may result in lens fail, or color variant.

To add a sunshield bracket can extend camera life ( For ATL-800 )

## **Key Features**

- Outdoor use wall mount
- Material: 304 stainless steel
- Dimension: 81mm x 82mm x 52mm
- Prevent potential threats from outside
- High durable

\* The product design and dimensions may change without previous notice for improvement of performance.