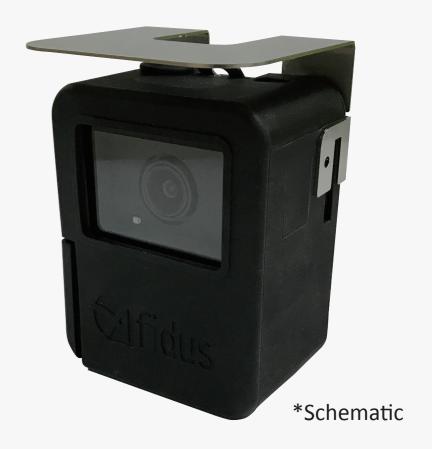

## Sunshield bracket - AT0001/B

Sunlight directly face to time lapse camera may result in lens fail, or color variant.

To add a sunshield bracket can extend camera life ( For ATL-800 )

## **Key Features**

- Outdoor use wall mount
- Material: 304 stainless steel
- Dimension: 81mm x 82mm x 52mm
- Prevent potential threats from outside
- High durable

\* The product design and dimensions may change without previous notice for improvement of performance.